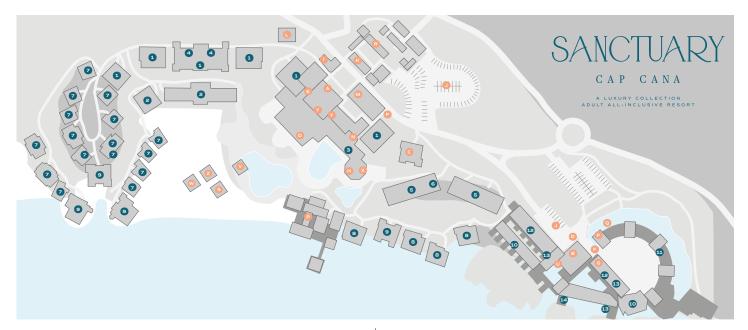

#### **Colonial Suites**

- 1. Junior Suite Ocean View (2012 2046, 3001 - 3038)
- 2. Beach Front Junior Suite (1012 1024)
- 3. Premium Junior Suite Ocean View (3032 - 3034)
- 4. Terrace Tower Two-Bedroom Suite (4001, 4002)

## **Luxury Suites**

- 5. Luxury Junior Suite, Premium Luxury Junior Suite Ocean View (6101 - 6528)
- 6. Penthouse (6602)

#### The Villa Collection

7. Monarch Villa, Monarch Villa Oceanfront (1001 - 1005, 1008 - 1011, 2001 - 2006, 2008 - 2011)

- 8. King & Queen Villa (1025 1029)
- 9. Royalty Villa (1006, 1007, 2007, 1026)

## The Castle

- 10. Castle Junior Suite, Castle Junior Suite Oceanfront, Castle Suite Oceanfront, Castle One-Bedroom Suite (1040, 1041, 1030 1043 1044 3039 1031 1038 2047 2053  $2054, 2062, 2063, 2074 \mid \textbf{1st \& 2^{nd} Floor})$
- 11. Castle Junior Suite Swim Out (1049 1058)
- 12. Castle Honeymoon Suite Private Pool  $(3040 - 3047 \mid 3^{td} \text{ Floor})$
- 13. Castle Imperial Suite (1042, 3048, 4003)
- 14. Castle Island Suite (1039)

#### **Guest Information**

- A. Main Front Desk
- B. Castle Front Desk
- C. Villa Collection Front Desk

#### **Resort Amenities**

- D. Ballroom & Conference Halls\*
- E. Sanctuary Meeting Rooms (II y III)\*
- F. Sanctuary Spa\*
- G. Fitness Center
- H. Terraza del Sol I. Medical Office\*
- J. Parking
- K. Boutique
- L. Sanctuary Garden

## Dining Options, Bars & Lounges

- M. The Steakhouse Restaurant
- N. Capriccio Restaurant
- O Casabella Restaurant
- P. Blue Marlin Restaurant
- Q. Wok Restaurant
- R. Sanctuary Town
- S. La Yola Snack Grill
- T. Love Bar
- U. Ocean Club & Bar
- V. Freshco Bar W. Destination Bar
- X. PM Pub Disco
- Y. Coffee Shop Z. Beach Shack