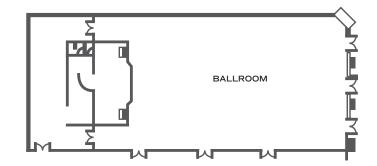

## **CAPACITY - STANDARD & FLOOR PLANS**

| MEETING ROOMS<br>& OUTDOOR AREAS |       | SURFACE<br>(SQ M) | HEIGHT<br>(FEET) | HEIGHT<br>(M) | BANQUET<br>(Pax) | COCKTAIL<br>(Pax) | THEATER<br>(Pax) | CLASSROOM<br>(Pax) | BOARDROOM<br>(Pax) | USHAPE<br>(Pax) | CABARET<br>(Pax) |
|----------------------------------|-------|-------------------|------------------|---------------|------------------|-------------------|------------------|--------------------|--------------------|-----------------|------------------|
| SANCTUARY<br>BALLROOM            | 3,466 | 322               | 13               | 4             | 250              | 400               | 350              | 200                | 66                 | 60              | -                |
| FOYER                            | 1,507 | 140               | 20               | 6             | -                | 200               | -                | -                  | -                  | -               | -                |
| CASTLE I                         | 2,024 | 188               | 13               | 4             | 60               | 200               | 100              | 60                 | 36                 | 30              | -                |
| CASTLE II                        | 1,378 | 128               | 13               | 4             | 40               | 100               | 90               | 40                 | 24                 | 20              | -                |
| CASTLE III                       | 1,464 | 136               | 13               | 4             | 40               | 100               | 90               | 40                 | 36                 | 30              | -                |
| SANCTUARY I                      | 922   | 86                | 8.5              | 3             | _                | _                 | 45               | 30                 | 18                 | 16              | -                |
| SANCTUARY II                     | 891   | 83                | 8.5              | 3             | _                | _                 | 60               | 45                 | 28                 | 24              | 24               |
| TERRAZA DEL SOL                  | 1,500 | 139               | _                | -             | 100              | 200               | 150              | 100                | -                  | -               | -                |
| BLUE MARLIN<br>RESTAURANT        | 3,767 | 350               | 10               | 3             | 230              | 300               | _                | _                  | -                  | -               | -                |
| BLUE MARLIN<br>PORTICO           | 614   | 57                | -                | -             | 40               | 120               | _                | _                  | -                  | -               | -                |
| BEACH                            | 7054  | 2150              | _                | -             | 250              | 300               | _                | _                  | -                  | -               | -                |
| CASCADE POOL                     | 1,507 | 140               | _                | -             | 40               | 60                | _                | -                  | -                  | -               | -                |
| ISLAND SUITE                     | 7,535 | 700               | _                | -             | 60               | 120               | 100              | _                  | -                  | -               | -                |
| JULIET'S BALCONY                 | 883   | 82                | _                | -             | 40               | 50                | 50               | -                  | -                  | -               | -                |
| COLONIAL<br>TERRACE              | 5,920 | 550               | _                | -             | 250              | 350               | 200              | -                  | -                  | -               |                  |
| CASABELLA PATIO                  | 2,809 | 261               | 16               | 5             | 60               | 100               | _                | _                  | -                  | -               | -                |
| OCEAN CLUB                       | 2,540 | 236               | -                | -             | 60               | 150               | _                | -                  | -                  | -               | -                |
| SANCTUARY<br>GARDEN              | 5,000 | 465               | -                | -             | 80               | 130               | 130              | -                  | -                  | -               | -                |