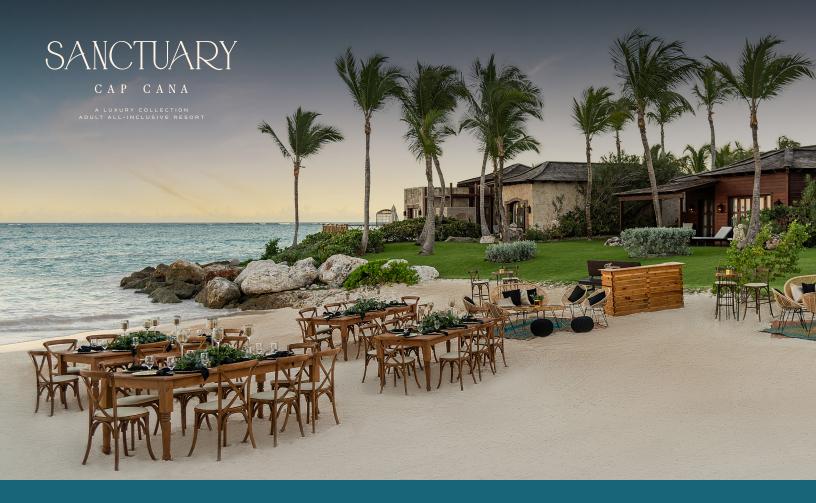

Set along the Dominican Republic's eastern coastline of sugar-white sand beaches and crystal-clear sea, Sanctuary Cap Cana invites groups large and small to meet and socialize in beautiful ballrooms, state-of-the-art conference halls and flexible breakout rooms. This adults-only haven, just minutes from the airport, offers a variety of extraordinary guest rooms in addition to stunning meeting spaces and incomparable inclusions. Attendees are sure to enjoy the resort's private beach, six pools, five restaurants, five bars, coffee shop, renowned spa, Sanctuary Town and the nearby Punta Espada Golf Club.

# SANCTUARY CAP CANA MEETINGS AND INCENTIVES

Sanctuary Cap Cana offers spectacular function spaces with state-of-the-art technology and provides a dedicated group of event professionals and service staff to ensure each affair receives the personalized attention it deserves.

## **HIGHLIGHTS:**

Event planners can choose from creative theme parties, fun-filled team building activities, casually elegant dinners and exciting excursions