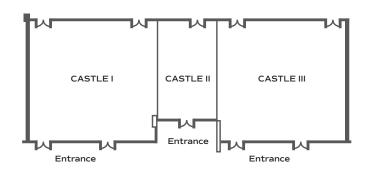

## **CAPACITY - STANDARD & FLOOR PLANS**

| MEETING ROOMS<br>& OUTDOOR AREAS |       | SURFACE<br>(SQ M) | HEIGHT<br>(FEET) | HEIGHT<br>(M) | BANQUET<br>(Pax) | COCKTAIL<br>(Pax) | THEATER<br>(Pax) | CLASSROOM<br>(Pax) | BOARDROOM<br>(Pax) | USHAPE<br>(Pax) | CABARET<br>(Pax) |
|----------------------------------|-------|-------------------|------------------|---------------|------------------|-------------------|------------------|--------------------|--------------------|-----------------|------------------|
| SANCTUARY<br>BALLROOM            | 3,466 | 322               | 13               | 4             | 250              | 400               | 350              | 200                | 66                 | 60              | -                |
| FOYER                            | 1,507 | 140               | 20               | 6             | -                | 200               | -                | -                  | -                  | -               | -                |
| CASTLE I                         | 2,024 | 188               | 13               | 4             | 60               | 200               | 100              | 60                 | 36                 | 30              | -                |
| CASTLE II                        | 1,378 | 128               | 13               | 4             | 40               | 100               | 90               | 40                 | 24                 | 20              | -                |
| CASTLE III                       | 1,464 | 136               | 13               | 4             | 40               | 100               | 90               | 40                 | 36                 | 30              | -                |
| SANCTUARY I                      | 922   | 86                | 8.5              | 3             | _                | _                 | 45               | 30                 | 18                 | 16              | -                |
| SANCTUARY II                     | 891   | 83                | 8.5              | 3             | _                | _                 | 60               | 45                 | 28                 | 24              | 24               |
| TERRAZA DEL SOL                  | 1,500 | 139               | _                | -             | 100              | 200               | 150              | 100                | -                  | -               | -                |
| BLUE MARLIN<br>RESTAURANT        | 3,767 | 350               | 10               | 3             | 230              | 300               | _                | _                  | -                  | -               | -                |
| BLUE MARLIN<br>PORTICO           | 614   | 57                | -                | -             | 40               | 120               | _                | _                  | -                  | -               | -                |
| BEACH                            | 7054  | 2150              | _                | -             | 250              | 300               | _                | _                  | -                  | -               | -                |
| CASCADE POOL                     | 1,507 | 140               | _                | -             | 40               | 60                | _                | -                  | -                  | -               | -                |
| ISLAND SUITE                     | 7,535 | 700               | _                | -             | 60               | 120               | 100              | _                  | -                  | -               | -                |
| JULIET'S BALCONY                 | 883   | 82                | _                | -             | 40               | 50                | 50               | -                  | -                  | -               | -                |
| COLONIAL<br>TERRACE              | 5,920 | 550               | _                | -             | 250              | 350               | 200              | -                  | -                  | -               |                  |
| CASABELLA PATIO                  | 2,809 | 261               | 16               | 5             | 60               | 100               | _                | _                  | -                  | -               | -                |
| OCEAN CLUB                       | 2,540 | 236               | -                | -             | 60               | 150               | _                | -                  | -                  | -               | -                |
| SANCTUARY<br>GARDEN              | 5,000 | 465               | -                | -             | 80               | 130               | 130              | -                  | -                  | -               | -                |