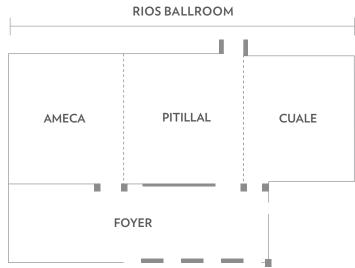

### **CAPACITY & FLOOR PLANS - STANDARD**

|                         | Ш                  | Ш                 | 1                | 1                  |         | I                       |                       |         |         | i <u>l</u> i |         |
|-------------------------|--------------------|-------------------|------------------|--------------------|---------|-------------------------|-----------------------|---------|---------|--------------|---------|
| ROOM NAME               | SURFACE<br>(SQ FT) | SURFACE<br>(SQ M) | HEIGHT<br>(FEET) | HEIGHT<br>(METERS) | BANQUET | RECEPTION<br>(Cocktail) | CLASSROOM<br>(School) | THEATER | U-SHAPE | BOARDROOM    | CABARET |
| Rios Ballroom           | 6,837              | 635               | 18               | 6                  | 400     | 600                     | 350                   | 600     | -       | -            | 200     |
| Ameca                   | 2,251              | 209               | 18               | 6                  | 100     | 160                     | 90                    | 160     | 44      | 60           | 50      |
| Pitillal                | 2,301              | 214               | 18               | 6                  | 100     | 160                     | 90                    | 160     | 44      | 60           | 50      |
| Cuale                   | 2,284              | 212               | 18               | 6                  | 100     | 160                     | 90                    | 160     | 44      | 60           | 50      |
| Rios Foyer              | 2,432              | 226               | 9                | 3                  | 100     | 160                     | -                     | -       | -       | -            | 50      |
| Pitillal                | 323                | 30                | 16               | 5                  | -       | -                       | -                     | -       | 7       | 8            | -       |
| Higuera Blanca + Ceibas | 1,353              | 126               | 16               | 5                  | 70      | 80                      | 48                    | 80      | 38      | 26           | 35      |
| Higuera Blanca          | 676                | 63                | 16               | 5                  | 30      | 40                      | 24                    | 40      | 20      | 20           | 15      |
| Ceibas                  | 676                | 63                | 16               | 5                  | 30      | 40                      | 24                    | 40      | 20      | 20           | 15      |
| Jacarandas + Tabachin   | 1,353              | 126               | 16               | 5                  | 70      | 80                      | 48                    | 80      | 38      | 26           | 35      |
| Jacarandas              | 676                | 63                | 16               | 5                  | 30      | 40                      | 24                    | 40      | 20      | 20           | 15      |
| Tabachin                | 676                | 63                | 16               | 5                  | 30      | 40                      | 24                    | 40      | 20      | 20           | 15      |
| Arboledas Foyer         | 1323               | 123               | 16               | 5                  | 70      | 80                      | -                     | -       | -       | -            | 35      |
| Palmas Terrace          | 2,595              | 241               | -                | -                  | 70      | 100                     | -                     | -       | -       | -            | -       |
| Pureza Beach            | 4,000              | 371               | -                | -                  | 150     | 300                     | -                     | -       | -       | -            | -       |
| Central Beach           | 7,000              | 650               | -                | -                  | 500     | 700                     | -                     | -       | -       | -            | -       |
| Blaze Beach             | 3,000              | 279               | -                | -                  | 100     | 200                     | -                     | -       | -       | -            | -       |
| Sky PH                  | 1,140              | 106               | -                | -                  | 70      | 100                     | -                     | -       | -       | -            | -       |