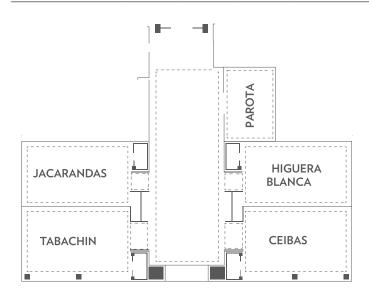

### **CAPACITY & FLOOR PLANS - STANDARD**

|                         | Ш                  | Ш                 | 1                | 1                  |         | I                       |                       |         |         | i <u>l</u> i |         |
|-------------------------|--------------------|-------------------|------------------|--------------------|---------|-------------------------|-----------------------|---------|---------|--------------|---------|
| ROOM NAME               | SURFACE<br>(SQ FT) | SURFACE<br>(SQ M) | HEIGHT<br>(FEET) | HEIGHT<br>(METERS) | BANQUET | RECEPTION<br>(Cocktail) | CLASSROOM<br>(School) | THEATER | U-SHAPE | BOARDROOM    | CABARET |
| Rios Ballroom           | 6,837              | 635               | 18               | 6                  | 400     | 600                     | 350                   | 600     | -       | -            | 200     |
| Ameca                   | 2,251              | 209               | 18               | 6                  | 100     | 160                     | 90                    | 160     | 44      | 60           | 50      |
| Pitillal                | 2,301              | 214               | 18               | 6                  | 100     | 160                     | 90                    | 160     | 44      | 60           | 50      |
| Cuale                   | 2,284              | 212               | 18               | 6                  | 100     | 160                     | 90                    | 160     | 44      | 60           | 50      |
| Rios Foyer              | 2,432              | 226               | 9                | 3                  | 100     | 160                     | -                     | -       | -       | -            | 50      |
| Pitillal                | 323                | 30                | 16               | 5                  | -       | -                       | -                     | -       | 7       | 8            | -       |
| Higuera Blanca + Ceibas | 1,353              | 126               | 16               | 5                  | 70      | 80                      | 48                    | 80      | 38      | 26           | 35      |
| Higuera Blanca          | 676                | 63                | 16               | 5                  | 30      | 40                      | 24                    | 40      | 20      | 20           | 15      |
| Ceibas                  | 676                | 63                | 16               | 5                  | 30      | 40                      | 24                    | 40      | 20      | 20           | 15      |
| Jacarandas + Tabachin   | 1,353              | 126               | 16               | 5                  | 70      | 80                      | 48                    | 80      | 38      | 26           | 35      |
| Jacarandas              | 676                | 63                | 16               | 5                  | 30      | 40                      | 24                    | 40      | 20      | 20           | 15      |
| Tabachin                | 676                | 63                | 16               | 5                  | 30      | 40                      | 24                    | 40      | 20      | 20           | 15      |
| Arboledas Foyer         | 1323               | 123               | 16               | 5                  | 70      | 80                      | -                     | -       | -       | -            | 35      |
| Palmas Terrace          | 2,595              | 241               | -                | -                  | 70      | 100                     | -                     | -       | -       | -            | -       |
| Pureza Beach            | 4,000              | 371               | -                | -                  | 150     | 300                     | -                     | -       | -       | -            | -       |
| Central Beach           | 7,000              | 650               | -                | -                  | 500     | 700                     | -                     | -       | -       | -            | -       |
| Blaze Beach             | 3,000              | 279               | -                | -                  | 100     | 200                     | -                     | -       | -       | -            | -       |
| Sky PH                  | 1,140              | 106               | -                | -                  | 70      | 100                     | -                     | -       | -       | -            | -       |

Central Lobby Conference Facility