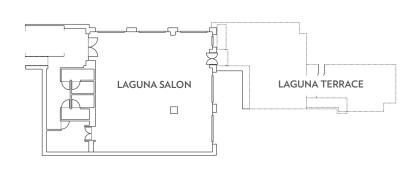

# **CAPACITY & FLOOR PLANS - STANDARD**

|                           |                    |                    | 1                | 1                  | 000     | I                       | =       |                       |           | Ш       |         |
|---------------------------|--------------------|--------------------|------------------|--------------------|---------|-------------------------|---------|-----------------------|-----------|---------|---------|
| ROOM NAME                 | SURFACE<br>(SQ FT) | SURFACE<br>(SQ. M) | HEIGHT<br>(FEET) | HEIGHT<br>(METERS) | BANQUET | RECEPTION<br>(Cocktail) | THEATER | CLASSROOM<br>(School) | BOARDROOM | U-SHAPE | CABARET |
| Zilara Ballroom           | 6,781              | 630                | 26               | 8                  | 460     | 550                     | 608     | 300                   | 200       | 150     | 276     |
| Zilara A                  | 2,260              | 210                | 26               | 8                  | 110     | 150                     | 192     | 96                    | 50        | 50      | 66      |
| Zilara A1                 | 1,130              | 105                | 26               | 8                  | 50      | 75                      | 64      | 36                    | 25        | 25      | 30      |
| Zilara A2                 | 1,130              | 105                | 26               | 8                  | 50      | 75                      | 64      | 36                    | 25        | 25      | 30      |
| Zilara BC                 | 2,260              | 210                | 26               | 8                  | 110     | 150                     | 192     | 96                    | 50        | 50      | 66      |
| Zilara B1 C1              | 1,076              | 100                | 26               | 8                  | 40      | 70                      | 48      | 24                    | 20        | 20      | 24      |
| Zilara B2 C2              | 1,184              | 110                | 26               | 8                  | 60      | 80                      | 80      | 48                    | 30        | 30      | 36      |
| Zilara D                  | 2,260              | 210                | 26               | 8                  | 110     | 150                     | 192     | 96                    | 50        | 50      | 66      |
| Zilara D1                 | 1,130              | 105                | 26               | 8                  | 50      | 75                      | 64      | 36                    | 25        | 25      | 30      |
| Zilara D2                 | 1,130              | 105                | 26               | 8                  | 50      | 75                      | 64      | 36                    | 25        | 25      | 30      |
| Zilara AB                 | 3,390              | 315                | 26               | 8                  | 200     | 200                     | 242     | 112                   | 50        | 56      | 100     |
| Zilara CD                 | 3,390              | 315                | 26               | 8                  | 200     | 200                     | 242     | 112                   | 50        | 56      | 100     |
| Foyer                     | 1,485              | 138                | 26               | 8                  | 40      | 80                      | 80      | -                     | -         | -       | 24      |
| Laguna Ballroom           | 2,368              | 220                | 9                | 3                  | 130     | 120                     | 112     | 68                    | 32        | 32      | 78      |
| Laguna Terrace            | 2,055              | 191                | -                | -                  | 60      | 80                      | -       | -                     | -         | -       | 36      |
| Executive Room            | 197                | 60                 | 10               | 3                  | -       | -                       | -       | -                     | -         | 20      | -       |
| Beach by Gazebo<br>Villas | 984                | 300                | -                | -                  | 140     | 220                     | -       | -                     | -         | -       | -       |
| Gazebo Villas             | 190                | 58                 | 10               | 3                  | 40      | 60                      | -       | -                     | -         | -       |         |
| Sky Terrace               | 476                | 145                | -                | -                  | 40      | 60                      | -       | -                     | -         | -       | -       |