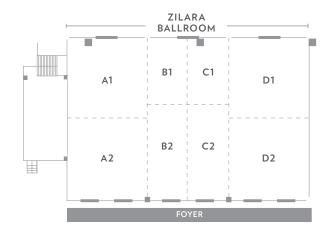

# **CAPACITY & FLOOR PLANS - STANDARD**

|                           |                    |                    | 1                | 1                  | 000     | I                       | =       |                       |           | Ш       |         |
|---------------------------|--------------------|--------------------|------------------|--------------------|---------|-------------------------|---------|-----------------------|-----------|---------|---------|
| ROOM NAME                 | SURFACE<br>(SQ FT) | SURFACE<br>(SQ. M) | HEIGHT<br>(FEET) | HEIGHT<br>(METERS) | BANQUET | RECEPTION<br>(Cocktail) | THEATER | CLASSROOM<br>(School) | BOARDROOM | U-SHAPE | CABARET |
| Zilara Ballroom           | 6,781              | 630                | 26               | 8                  | 460     | 550                     | 608     | 300                   | 200       | 150     | 276     |
| Zilara A                  | 2,260              | 210                | 26               | 8                  | 110     | 150                     | 192     | 96                    | 50        | 50      | 66      |
| Zilara A1                 | 1,130              | 105                | 26               | 8                  | 50      | 75                      | 64      | 36                    | 25        | 25      | 30      |
| Zilara A2                 | 1,130              | 105                | 26               | 8                  | 50      | 75                      | 64      | 36                    | 25        | 25      | 30      |
| Zilara BC                 | 2,260              | 210                | 26               | 8                  | 110     | 150                     | 192     | 96                    | 50        | 50      | 66      |
| Zilara B1 C1              | 1,076              | 100                | 26               | 8                  | 40      | 70                      | 48      | 24                    | 20        | 20      | 24      |
| Zilara B2 C2              | 1,184              | 110                | 26               | 8                  | 60      | 80                      | 80      | 48                    | 30        | 30      | 36      |
| Zilara D                  | 2,260              | 210                | 26               | 8                  | 110     | 150                     | 192     | 96                    | 50        | 50      | 66      |
| Zilara D1                 | 1,130              | 105                | 26               | 8                  | 50      | 75                      | 64      | 36                    | 25        | 25      | 30      |
| Zilara D2                 | 1,130              | 105                | 26               | 8                  | 50      | 75                      | 64      | 36                    | 25        | 25      | 30      |
| Zilara AB                 | 3,390              | 315                | 26               | 8                  | 200     | 200                     | 242     | 112                   | 50        | 56      | 100     |
| Zilara CD                 | 3,390              | 315                | 26               | 8                  | 200     | 200                     | 242     | 112                   | 50        | 56      | 100     |
| Foyer                     | 1,485              | 138                | 26               | 8                  | 40      | 80                      | 80      | -                     | -         | -       | 24      |
| Laguna Ballroom           | 2,368              | 220                | 9                | 3                  | 130     | 120                     | 112     | 68                    | 32        | 32      | 78      |
| Laguna Terrace            | 2,055              | 191                | -                | -                  | 60      | 80                      | -       | -                     | -         | -       | 36      |
| Executive Room            | 197                | 60                 | 10               | 3                  | -       | -                       | -       | -                     | -         | 20      | -       |
| Beach by Gazebo<br>Villas | 984                | 300                | -                | -                  | 140     | 220                     | -       | -                     | -         | -       | -       |
| Gazebo Villas             | 190                | 58                 | 10               | 3                  | 40      | 60                      | -       | -                     | -         | -       |         |
| Sky Terrace               | 476                | 145                | -                | -                  | 40      | 60                      | -       | -                     | -         | -       | -       |