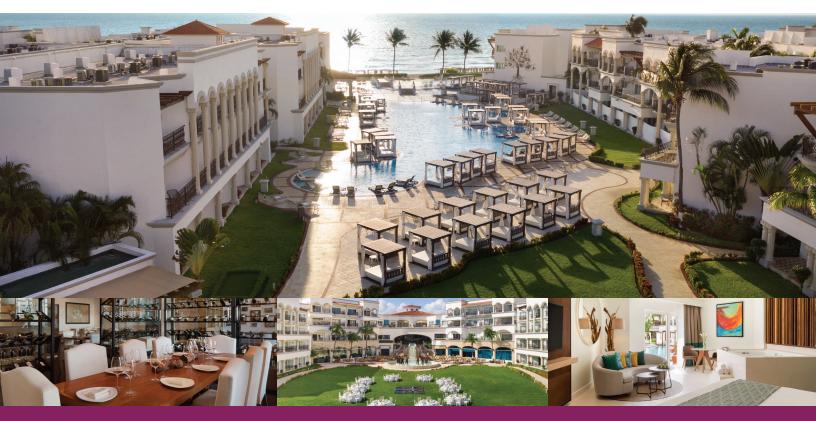

# **ALL-INCLUSIVE** MEETINGS AND INCENTIVES

**HILTON PLAYA DEL CARMEN** welcomes guests to a newly renovated, all-inclusive, adults-only escape from the ordinary. Located in the famed Riviera Maya region, and just steps from Playa del Carmen's famous Fifth Avenue, AAA Four-Diamond-rated Hilton Playa del Carmen is one of Mexico's top oceanfront resorts for incentive trips, conferences, sales meetings, award ceremonies and more. Our staff provides heartfelt service as guests unwind in new all-suite accommodations, savor the exquisite cuisine of gourmet restaurants or sip a cocktail at one of our sophisticated bars and lounges. We know that each gathering is one-of-a-kind, which is why we go out of our way to make sure every guest knows it too.

# **ALL-INCLUSIVE FEATURES**

- Perfect beachfront location, 45 minutes from Cancun International Airport and mere steps from Playa del Carmen's famed Fifth Avenue, with its hip night spots, trendy cafes, boutique shops and local colors
- 8 unique dining options including à la carte restaurants, gourmet buffets, and 24-hour in-suite dining
- Signature cocktails and soft drinks served at multiple bars and lounges
- Minibars stocked daily with soft drinks, beer, and water
- Fully equipped Life Fitness® center

#### **MEETING HIGHLIGHTS**

- 524 all-suite accommodations, many with ocean views
- Total 6,795 sq. ft. (631 sq. m.) of banquet and meeting space (divisible into eight breakout rooms) accommodates up to 700 people theater-style, 600 people for a cocktail reception or 500 banquet-style with wide stage
- 5,837 sq. ft (542 sq. m.) of outdoor event space ideal for cocktails and private parties.
- State-of-the-art audiovisual equipment with on-site technical and coordination assistance
- Executive boardroom accommodating up to 12 people