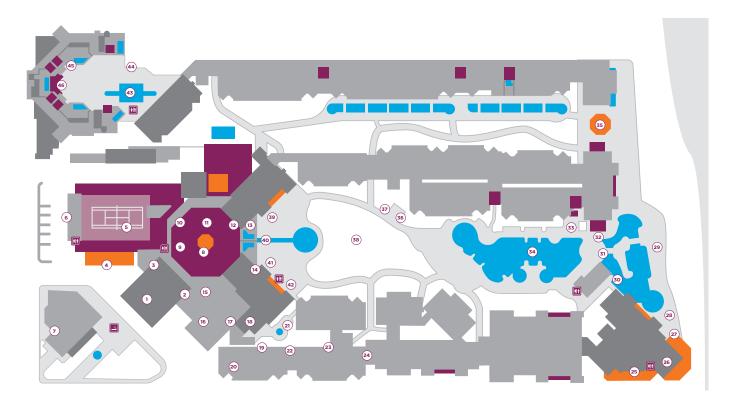

# SOL BALLROOM

- 1. Motor Lobby
- 2. Hilton Honors Lobby
- 3. Lobby Front Desk
- 4. Ballroom
- 5. Rooftop Tennis Court
- 6. Parking lot
- 7. Asiana Restaurant
- 8. Main Lobby
- 9. Lobby Bar
- 10. Business Center
- 11. Gourmet Experience Concierge
- 12. Weddings & Celebrations Center
- 13. Aromas Cafe
- 14. La Mejorada Bar
- 15. Gift Shop
- 16. Excursions' Desk
- 17. Playa Collection Wall Tour
- 18. 24 Hour Lounge & Sports
- 19. Innan Spa
- 20. Spa's Beauty Parlor
- 21. Temazcal Healing Jouney
- 22. Doctor's Office
- 23. Fitness Center

Handicapped-Friendly Facilities

Smoking Area

- 24. Playa Collection Gallery
- 25. Rincon Mexicano Restaurant
- 26. Inflnity Deck
- 27. Pelicanos Restaurant
- 28. Hilton Honors Beach Club
- 29. Lifeguard Tower
- 30. Swim-up Bar
- 31. Activity Center
- 32. Trade Winds Bar
- 33. Towel Dispenser
- 34. Main Pool
- 35. Gazebo & Plaza Gazebo
- 36. Barefoot Healthy Food
- 37. Secret Garden by Barefoot
- 38. Main Lawn
- 39. Spice Restaurant
- 40. Tequileria Bar
- 41. Maria Petrona Restaurant
- 42. Chef's Plate Gourmet Restaurant
- 43. Quiet Pool
- 44. Kalamata Lawn
- 45. Kalamata Mediterranean Restaurant
- 46. Kalamata Terrace Bar