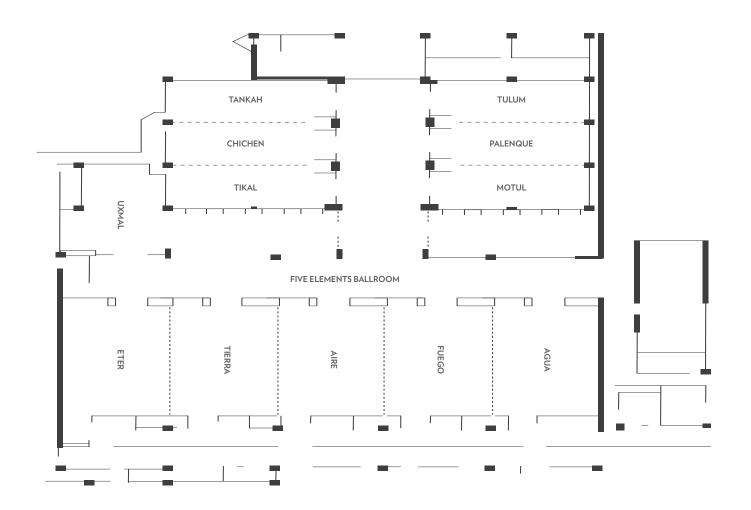

**FOOD CARTS** Roaming the pool and beach areas throughout the day, traveling food carts offer delights such as tacos, burgers, fresh fruit and sweet crepes.

|                                 |                    |                    | 1                | 1                  |         | I                       | =                     | =       | Ш       |           |         |
|---------------------------------|--------------------|--------------------|------------------|--------------------|---------|-------------------------|-----------------------|---------|---------|-----------|---------|
| ROOM NAME                       | SURFACE<br>(SQ FT) | SURFACE<br>(SQ. M) | HEIGHT<br>(FEET) | HEIGHT<br>(METERS) | BANQUET | RECEPTION<br>(Cocktail) | CLASSROOM<br>(School) | THEATER | U-SHAPE | BOARDROOM | CABARET |
| Five Elements Ballroom          | 6,014              | 559                | 16               | 5                  | 370     | 500                     | 350                   | 500     | 130     | 150       | 280     |
| Agua                            | 1,202              | 112                | 16               | 5                  | 70      | 100                     | 70                    | 100     | 30      | 34        | 48      |
| Fuego                           | 1,202              | 112                | 16               | 5                  | 70      | 100                     | 70                    | 100     | 30      | 34        | 48      |
| Aire                            | 1,202              | 112                | 16               | 5                  | 70      | 100                     | 70                    | 100     | 30      | 34        | 48      |
| Tierra                          | 1,202              | 112                | 16               | 5                  | 70      | 100                     | 70                    | 100     | 30      | 34        | 48      |
| Eter                            | 1,202              | 112                | 16               | 5                  | 70      | 100                     | 70                    | 100     | 30      | 34        | 48      |
| Agua + Fuego                    | 2,404              | 223                | 16               | 5                  | 140     | 200                     | 140                   | 200     | 50      | 46        | 96      |
| Eter + Tierra                   | 2,404              | 223                | 16               | 5                  | 140     | 200                     | 140                   | 200     | 50      | 46        | 96      |
| Agua + Fuego + Aire             | 3,605              | 335                | 16               | 5                  | 210     | 300                     | 210                   | 300     | 80      | 90        | 144     |
| Eter + Tierra + Aire            | 3,605              | 335                | 16               | 5                  | 210     | 300                     | 210                   | 300     | 80      | 90        | 144     |
| Agua + Fuego + Aire +<br>Tierra | 4,807              | 446                | 16               | 5                  | 280     | 400                     | 280                   | 400     | 100     | 90        | 192     |
| Breakout Rooms Foyer            | 1,714              | 159                | 16               | 5                  | -       | 120                     | -                     | -       | -       | -         | -       |
| Five Elements Foyer             | 2,072              | 192                | 16               | 5                  | -       | 190                     | -                     | -       | -       | -         | -       |
| Tulum + Palenque + Motul        | 1,971              | 183                | 12               | 4                  | 80      | 180                     | 90                    | 180     | 40      | 46        | 90      |
| Tulum                           | 657                | 61                 | 12               | 4                  | 40      | 60                      | 30                    | 60      | 16      | 20        | 30      |
| Palenque                        | 657                | 61                 | 12               | 4                  | 40      | 60                      | 30                    | 60      | 16      | 20        | 30      |
| Motul                           | 657                | 61                 | 12               | 4                  | 40      | 60                      | 30                    | 60      | 16      | 20        | 30      |
| Tankah + Chichen + Tikal        | 1,971              | 183                | 12               | 4                  | 80      | 180                     | 90                    | 180     | 40      | 46        | -       |
| Tankah                          | 657                | 61                 | 12               | 4                  | 40      | 60                      | 30                    | 60      | 16      | 20        | 30      |
| Chichen                         | 657                | 61                 | 12               | 4                  | 40      | 60                      | 30                    | 60      | 16      | 20        | 30      |
| Tikal                           | 657                | 61                 | 12               | 4                  | 40      | 60                      | 30                    | 60      | 16      | 20        | 30      |
| Uxmal                           | 688                | 64                 | 12               | 4                  | 50      | 60                      | 40                    | 60      | 16      | 20        | 30      |
| Rooftop Terrace                 | 5,460              | 507                | -                | -                  | 230     | 260                     | -                     | -       | -       | -         | -       |
| Sky Terrace                     | 5,187              | 482                | 12               | 4                  | 200     | 350                     | -                     | -       | -       | -         | -       |
| Sahara Beach                    | 20,000             | 1,858              | -                | -                  | 370     | 500                     | -                     | -       | -       | -         | -       |
| Habaneros Beach                 | 2,430              | 226                | -                | -                  | 50      | 100                     | -                     | -       | -       | -         | -       |
| Reef Terrace                    | 2,430              | 226                | -                | -                  | 100     | 200                     | -                     | -       | -       | -         | -       |
| Lighthouse Terrace              | 2,450              | 228                | -                | -                  | -       | 50                      | -                     | -       | -       | -         | -       |
| Firepits                        | 2,450              | 228                | _                |                    | 60      | 100                     |                       |         |         |           |         |