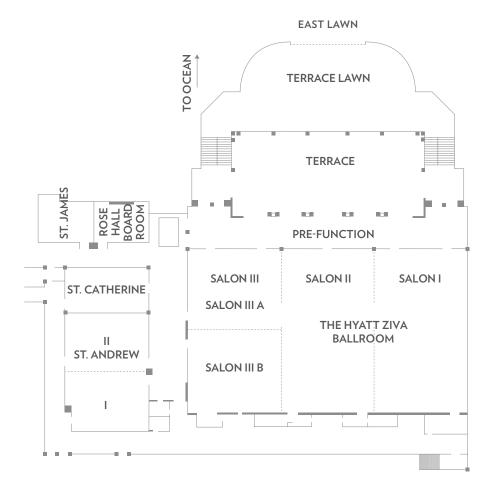

# **CAPACITY - STANDARD**

|                     |                    |                   | 1                | 1                 |         | I                       | -       |           |           |         |          |
|---------------------|--------------------|-------------------|------------------|-------------------|---------|-------------------------|---------|-----------|-----------|---------|----------|
| ROOM NAME           | SURFACE<br>(SQ FT) | SURFACE<br>(SQ M) | HEIGHT<br>(FEET) | HEIGHT<br>(METER) | BANQUET | RECEPTION<br>(Cockatil) | THEATER | CLASSROOM | BOARDROOM | U-SHAPE | CRESCENT |
| Ballroom            | 10,744             | 998               | 14               | 4                 | 660     | 540                     | 1,140   | 400       | 600       | 104     | 396      |
| Salon I,II or III   | 3,476              | 323               | 14               | 4                 | 180     | 180                     | 357     | 120       | 600       | 104     | 108      |
| Salon III Aor B     | 1,716              | 159               | 14               | 4                 | 90      | 80                      | 178     | 72        | 108       | 34      | 96       |
| St. Andrews         | 2,337              | 217               | 12               | 4                 | 120     | 70                      | 250     | 99        | 54        | 34      | 125      |
| St. Andrews I or II | 1,168              | 109               | 12               | 4                 | 60      | 30                      | 110     | 42        | 36        | 20      | 48       |
| St. Catherine       | 780                | 73                | 12               | 4                 | 30      | 32                      | 72      | 36        | 36        | 24      | 24       |
| Rosehall Boardroom  | 450                | 42                | 11               | 3                 | 20      | 16                      | 48      | 24        | 18        | 16      | 16       |
| St. James           | 475                | 44                | 11               | 3                 | 20      | 16                      | 48      | 24        | 18        | 16      | 16       |
| Ballroom Terrace    | 1,025              | 95                | 22               | 7                 | 200     | 300                     | 300     | 180       | 168       | 93      | 168      |
| Terrace Lawn        | 900                | 84                | -                | -                 | 60      | 84                      | 80      | -         | -         | -       | 48       |
| East Lawn           | 20,176             | 1,874             | -                | -                 | 800     | 1,212                   | 1,500   | -         | -         | -       | 1,120    |
| Ocean Gazebo        | 3,400              | 316               | -                | -                 | 160     | 150                     | 150     | -         | -         | -       | 128      |
| East pool lawn      | 9,400              | 873               | -                | -                 | 500     | 440                     | 200     | -         | -         | -       | 400      |
| Sky Lounge          | 2,700              | 251               | -                | -                 | 50      | 80                      | 120     | -         | -         | -       | 40       |
| Wedding Gazebo      | 880                | 82                | 12               | 4                 | -       | 32                      | 120     | -         | -         | -       | -        |
| Family Beach        | 40,200             | 3,735             | -                | -                 | 270     | 260                     | 400     | -         | -         | -       | 216      |
| Adult Beach         | 27,900             | 2,592             | -                | -                 | 550     | 1,000                   | 1,000   | -         | -         | -       | 400      |