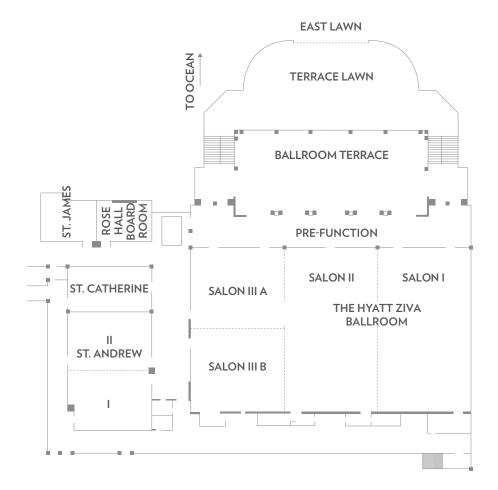

# **CAPACITY - STANDARD**

|                     |                    |                   | 1                | 1                 |         | I                       | -       |           |           |         |          |
|---------------------|--------------------|-------------------|------------------|-------------------|---------|-------------------------|---------|-----------|-----------|---------|----------|
| ROOM NAME           | SURFACE<br>(SQ FT) | SURFACE<br>(SQ M) | HEIGHT<br>(FEET) | HEIGHT<br>(METER) | BANQUET | RECEPTION<br>(Cockatil) | THEATER | CLASSROOM | BOARDROOM | U-SHAPE | CRESCENT |
| Ballroom            | 10,744             | 998               | 14               | 4                 | 660     | 540                     | 1,140   | 400       | 600       | 104     | 396      |
| Salon I,II or III   | 3,476              | 323               | 14               | 4                 | 180     | 180                     | 357     | 120       | 600       | 104     | 108      |
| Salon III Aor B     | 1,716              | 159               | 14               | 4                 | 90      | 80                      | 178     | 72        | 108       | 34      | 96       |
| St. Andrews         | 2,337              | 217               | 12               | 4                 | 120     | 70                      | 250     | 99        | 54        | 34      | 125      |
| St. Andrews I or II | 1,168              | 109               | 12               | 4                 | 60      | 30                      | 110     | 42        | 36        | 20      | 48       |
| St. Catherine       | 780                | 73                | 12               | 4                 | 30      | 32                      | 72      | 36        | 36        | 24      | 24       |
| Rosehall Boardroom  | 450                | 42                | 11               | 3                 | 20      | 16                      | 48      | 24        | 18        | 16      | 16       |
| St. James           | 475                | 44                | 11               | 3                 | 20      | 16                      | 48      | 24        | 18        | 16      | 16       |
| Ballroom Terrace    | 1,025              | 95                | 22               | 7                 | 200     | 300                     | 300     | 180       | 168       | 93      | 168      |
| Terrace Lawn        | 900                | 84                | -                | -                 | 60      | 84                      | 80      | -         | -         | -       | 48       |
| East Lawn           | 20,176             | 1,874             | -                | -                 | 800     | 1,212                   | 1,500   | -         | -         | -       | 1,120    |
| Ocean Gazebo        | 3,400              | 316               | -                | -                 | 160     | 150                     | 150     | -         | -         | -       | 128      |
| East pool lawn      | 9,400              | 873               | -                | -                 | 500     | 440                     | 200     | -         | -         | -       | 400      |
| Sky Lounge          | 2,700              | 251               | -                | -                 | 50      | 80                      | 120     | -         | -         | -       | 40       |
| Wedding Gazebo      | 880                | 82                | 12               | 4                 | -       | 32                      | 120     | -         | -         | -       | -        |
| Family Beach        | 40,200             | 3,735             | -                | -                 | 270     | 260                     | 400     | -         | -         | -       | 216      |
| Adult Beach         | 27,900             | 2,592             | -                | -                 | 550     | 1,000                   | 1,000   | -         | -         | -       | 400      |